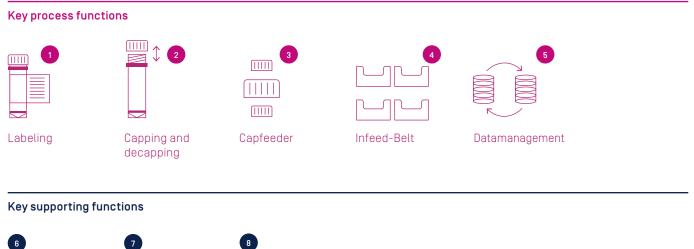

# Key functionalities of the Basic

Imagine your employees just place capped or uncapped micro screw tubes into the device and then devote themselves to more valuable activities. Thanks to the X-TubeProcessor\_Basic, risks resulting from hazardous substances or human errors are a thing of the past.

Touchscreen

B
Height-Adjustable
Feet