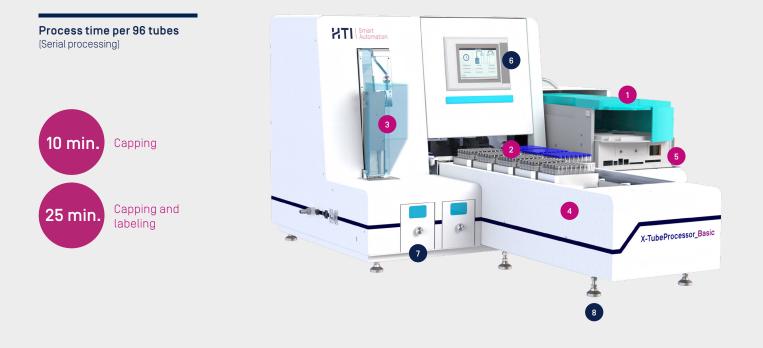

### Smart Automation

X-TubeProcessor®

Your Tube-Processing — Simply Automated

# Get your hands free for your qualified laboratory work.

With the X-TubeProcessor\_Basic, time-consuming manual capping and decapping of tubes in your laboratory is a thing of the past.

**Longer walkaway times,** especially with infeed-belt for automatic feeding of racks

Fast and Reproducible automated process stabilized by control sensors

No interference with laboratory work thanks to compact size and quiet operation

Simple usability due to plug-and-play principle, easy to use software and practical functions such as touchscreen and quick cap eject

**Cost efficiency by a high degree of product maturity** and comparatively low purchase price along with small series quality

Free your staff from manual work and associated risks, like contaminations, errors and repetitive strain injuries

# Key functionalities of the Basic

Imagine your employees just place capped or uncapped micro screw tubes into the device and then devote themselves to more valuable activities. Thanks to the X-TubeProcessor\_Basic, risks resulting from hazardous substances or human errors are a thing of the past.

Touchscreen

B
Height-Adjustable
Feet