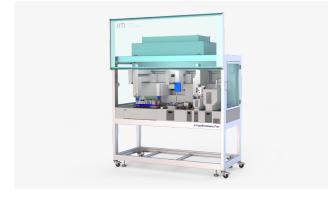

### Smart Automation

X-TubeProcessor®

Your Tube-Processing — Simply Automated

# Get your hands free for your qualified laboratory work.

With the X-TubeProcessor\_Basic, time-consuming manual capping and decapping of tubes in your laboratory is a thing of the past.

**Longer walkaway times,** especially with infeed-belt for automatic feeding of racks

Fast and Reproducible automated process stabilized by control sensors

No interference with laboratory work thanks to compact size and quiet operation

Simple usability due to plug-and-play principle, easy to use software and practical functions such as touchscreen and quick cap eject

**Cost efficiency by a high degree of product maturity** and comparatively low purchase price along with small series quality

Free your staff from manual work and associated risks, like contaminations, errors and repetitive strain injuries

# Key functionalities of the Basic

Imagine your employees just place capped or uncapped micro screw tubes into the device and then devote themselves to more valuable activities. Thanks to the X-TubeProcessor\_Basic, risks resulting from hazardous substances or human errors are a thing of the past.

Touchscreen

B
Height-Adjustable
Feet